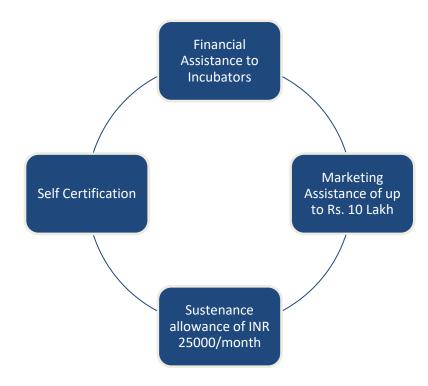

### **Himachal Pradesh Startup Policy 2016**

The basic objective of this scheme is creation of self-employment and employment generation, upgrading the skills of entrepreneurs and to provide them support to set up their units under professional guidance, promotion of innovation in focus areas, setting up of incubation centers, creating working space for startups and innovative projects, providing incentives, etc.