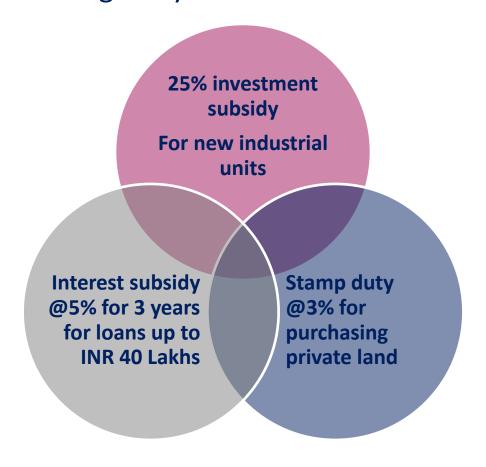

# Himachal Pradesh Industrial Investment Policy 2019

This policy is aimed at speeding up economic development and creating more jobs. A slew of incentives to the existing and new industries have been announced with a thrust on taking investment to the hitherto unexplored areas of the state.

**Incentives for MSMEs** 

**Incentives for Large Industries** 

Incentives for special category entrepreneurs

Incentives for handlooms and handicrafts