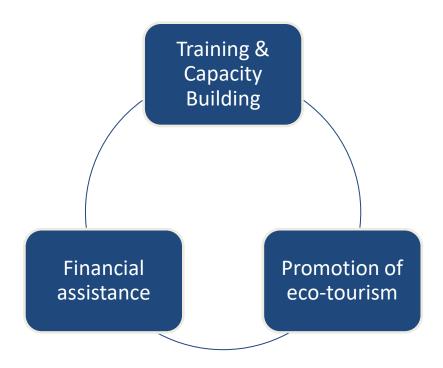

#### **Mizoram Eco-Tourism Policy 2017**

The policy aims to provide recreation opportunities and promote understanding about heritage sites and its values, nature and wildlife conservation with income generation and employment opportunity to local people while according priority to bio-diversity conservation, ecosystem functioning and socio-economic development.