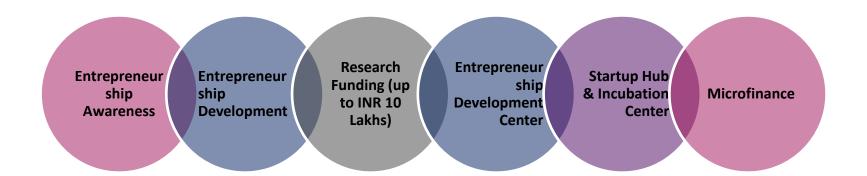

#### **Mizoram Entrepreneurship & Startup Policy 2019**

The Mizoram Entrepreneurship & Startup Policy, 2019 seeks to build a better environment in which entrepreneurs can innovate and commercialize the results of their creativity, and in which businesses and startups can thrive to create jobs and wealth.