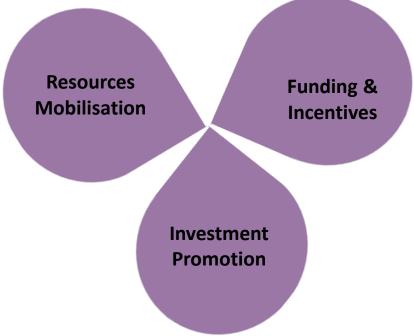

ate govt. incentives to startup units:

#### **INCENTIVES & BENEFITS**





## **Punjab Startup Portal**

The portal provides important information or updates of the activities planned in Punjab Startup ecosystem. Secondly, it also brings together the entire Startup community on a single platform by creating a mentor network, listing investors, Startup outreach events, etc.



https://pbindustries.gov.in/startup/home



## **Punjab Startup Cell**

Punjab Start-up Cell has been set up under the Department of Industries and Commerce, Government of Punjab. The cell shall provide necessary Secretarial and Technical Support to the Startup Coordination Committee. The cell has been set up to act as a single connect with Government departments where the Startup needs to implement their projects.





## **Enabler Community**

Incubators, accelerators, co-working places and Investors are the part of an enabling community aside from the government, to build the startup ecosystem.



#### **INCUBATORS**

Some of the incubators listed on the state startup portal are: <a href="https://pbindustries.gov.in/startup/startup">https://pbindustries.gov.in/startup/startup</a> resources; Key=incubators

The Indus Entrepreneurs (TiE)



#### **MENTORS**

Here are some of the mentors on board with Startup Punjab: https://pbindustries.gov.in/startup/startup resources;Key=mentorship





### VC's & Angels

Punjab Venture Capital Fund, Chandigarh Punjab Angels Newtork



#### **Entrepreneurship Development Cells**

- CEED Chitkara University
- Punjab University-Entrepreneurship Development Cell
- Ind