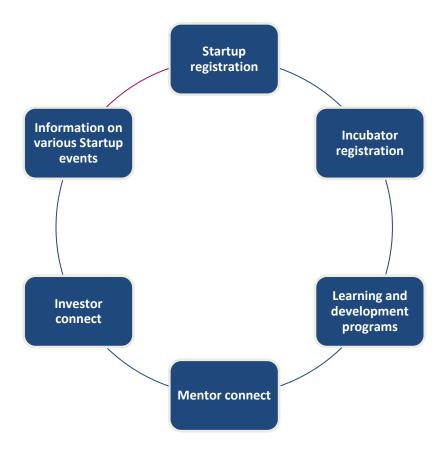

## **Punjab Startup Portal**

The portal provides important information or updates of the activities planned in Punjab Startup ecosystem. Secondly, it also brings together the entire Startup community on a single platform by creating a mentor network, listing investors, Startup outreach events, etc.

## **Punjab Startup Cell**

Punjab Start-up Cell has been set up under the Department of Industries and Commerce, Government of Punjab. The cell shall provide necessary Secretarial and Technical Support to the Startup Coordination Committee. The cell has been set up to act as a single connect with Government departments where the Startup needs to implement their projects.