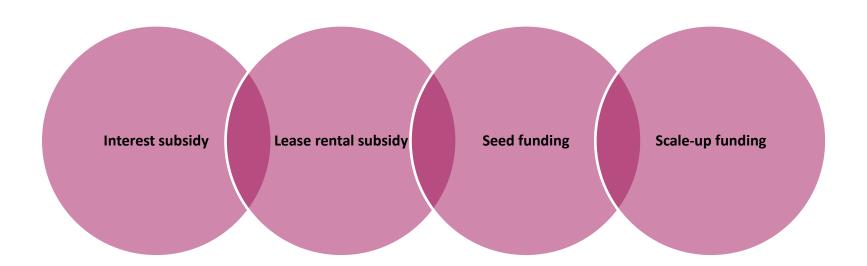

## **Incentives to Startup Units**

Following are the state govt. incentives to startup units: