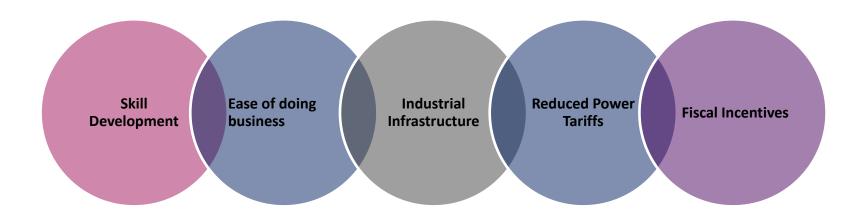

# Industrial and Business Development Policy 2017 Punjab

The policy will be applicable for 5 years from the date of notification and can be extended further by the State. The policy aims to attract investments in the state