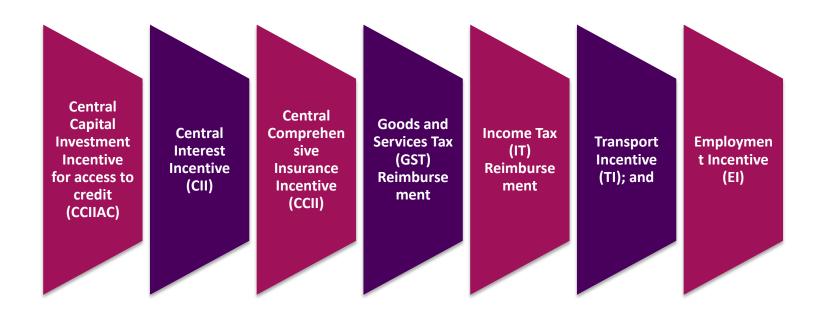

## Lakshadweep and Andaman & Nicobar Islands Industrial Development Scheme, (LANIDS) 2018

The total incentives availed by an eligible industrial unit under the scheme should not exceed the total investment in plant and machinery, subject to a maximum limit of Rs. 200.00 crores per unit. The following incentives will be provided to eligible industrial units on reimbursement basis: