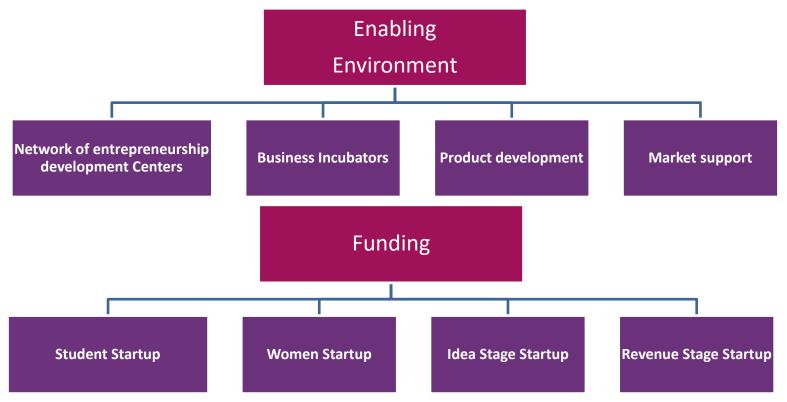

### **Enabler Community**

Incubators, accelerators, co-working places and Investors are the part of an enabling community aside from the government, to build the startup ecosystem.

#### **INCUBATORS**

Some of the incubators listed on the state startup portal are: <u>https://www.msins.in/ecosystem-incubator-list</u>

VC's & Angels

• Imphal Angels

Entrepreneurship Development Cells

All Manipur Entrepreneurs' Association (AMEA) MSME-DI Imphal Centre for entrepreneurship & Skills Development Manipur University Institute of Cooperative Management (ICM)

**CO-WORKING:** Some of the known names in co-working are: Startup café Imphal