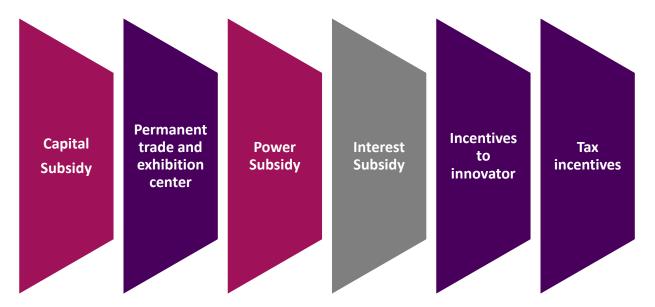

## The Industrial and Investment Policy Manipur 2017

Policy with various components is being offered such as, incentives, improved infrastructure facilities, supply of quality power, and credit flow from Bank and Financial institutions, better market linkages and to boost investor confidence. The policy is to provide an investor friendly environment for rapid industrial development in Manipur.