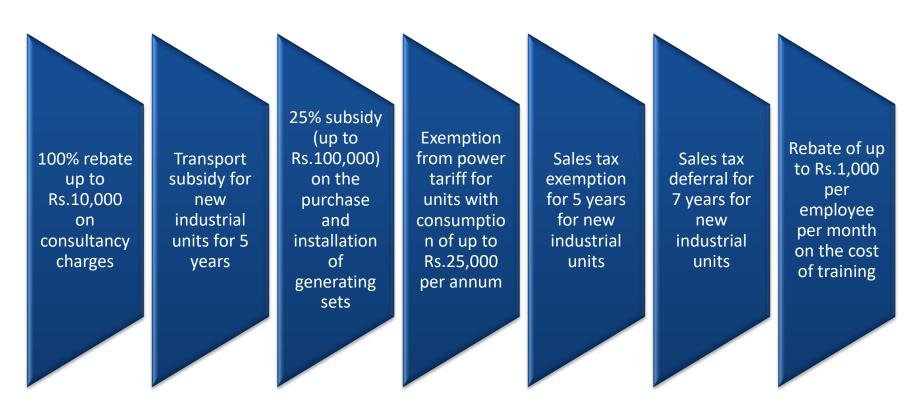

### **Sikkim Industrial Policy**

The policy aims to create employment opportunities, promote industrial growth and rapid development of essential infrastructure.