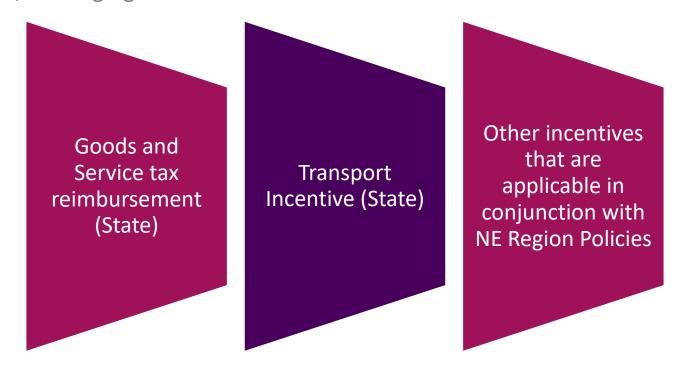

### **Sikkim IT Policy 2021**

The State Government will play a pivotal role in promoting vibrant IT/ITeS/Electronics industry in Sikkim. The State Government will fulfil the pre requisites as mandated by SEZ, EMC, NEIDS and any other scheme of Government of India/Funding Agencies.