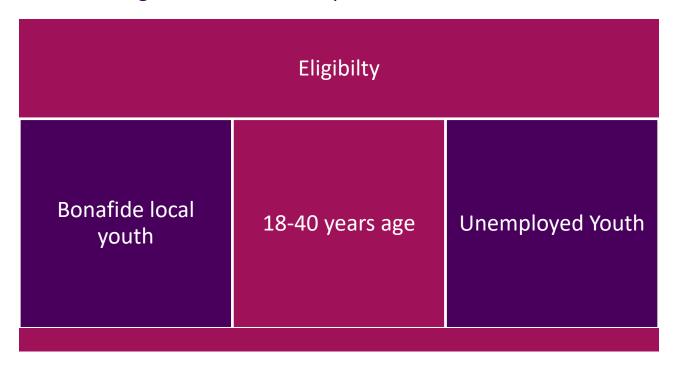

# Chief Minister's Startup Scheme (CMSS) 2017 Sikkim

It is a credit linked promoter's contribution financial assistance scheme which aims to provide for promoter's financial contribution assistance component of **25%** (**35%** in case of conditional nonmanufacturing sector projects) of the projects cost in for the ventures entailing total investment up to INR **20 lakhs**.